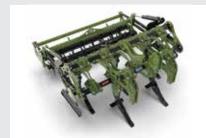

## **Deep Chisel**

- With the hydraulic pistons used in the Deep Chisel models, the work depth can be easily adjusted while driving.
- With its strong, robust body structure, it withstands tough soil conditions.

<sup>\*</sup>Hisarlar Tarım Makineleri reserves the right to make changes to the machines without prior notice and without making changes to previously sold machines.

In the deep chisel models, the chisel legs are designed with double safety bolts and are equipped with powerful side blades that help enrich the soil in terms of organic matter by breaking down the roots and stubble left in the soil.