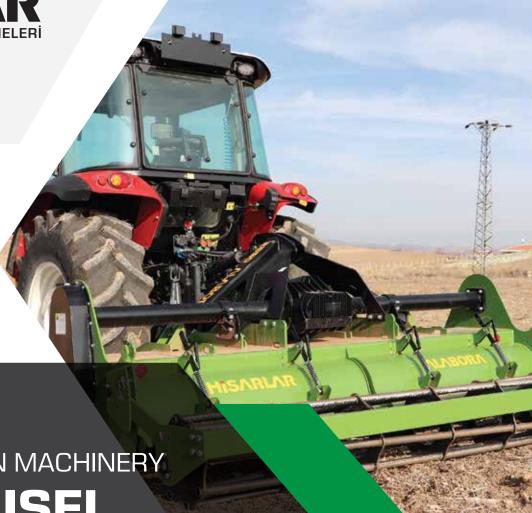

## SOIL CULTIVATION MACHINERY **DEEP CHISEL**

- Wide variety of models
- Strong, robust and durable body structure
- Long lasting blades
- Hydraulically controlled height-adjustable heavy-duty two-row gear roller
- Side blades for breaking up roots and stubble under the soil
- Extensive and experienced service network
- Spare parts availability
- 2 years of warranty

## **Deep Chisel**

- With the hydraulic pistons used in the Deep Chisel models, the work depth can be easily adjusted while driving.
- With its strong, robust body structure, it withstands tough soil conditions.