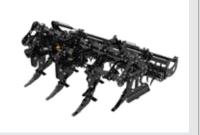

## SOIL CULTIVATION MACHINERY **DEEP CHISEL**

- Wide variety of models
- Strong, robust and durable body structure
- Long lasting blades
- Hydraulically controlled height-adjustable heavy-duty two-row gear roller
- Side blades for breaking up roots and stubble under the soil
- Extensive and experienced service network
- Spare parts availability
- 2 years of warranty

## **Deep Chisel**

- With the hydraulic pistons used in the Deep Chisel models, the work depth can be easily adjusted while driving.
- With its strong, robust body structure, it withstands tough soil conditions.

With the roller with a strong and robust blade structure, large clods of soil raised by the chisel shanks are broken up.

| TECHNICAL SPECIFICATIONS  | <u></u>               | Ħ                            | 8-6                               | <b>О</b><br>КG | 777                          |                                           |
|---------------------------|-----------------------|------------------------------|-----------------------------------|----------------|------------------------------|-------------------------------------------|
| MODEL                     | WORK<br>WIDTH<br>(CM) | PENETRATION<br>DEPTH<br>(CM) | REQUIRED<br>Tractor Power<br>(HP) | WEIGHT<br>(KG) | NUMBER OF<br>SHANKS<br>(PCS) | MACHINE DIMENSIONS<br>(W x L x H)<br>(CM) |
| LIGHT TYPE WITH 5 SHANKS  | 250                   | 35/45                        | 70/130                            | 1200           | 5                            | 260x260x160                               |
| LIGHT TYPE WITH 7 SHANKS  | 300                   | 35/45                        | 100/160                           | 1500           | 7                            | 270x330x160                               |
| LIGHT TYPE WITH 9 SHANKS  | 400                   | 35/45                        | 150/200                           | 1800           | 9                            | 270x330x160                               |
| MEDIUM TYPE WITH 5 SHANKS | 250                   | 35/55                        | 110/150                           | 1500           | 5                            | 27z0x260x160                              |
| MEDIUM TYPE WITH 7 SHANKS | 300                   | 35/55                        | 150/200                           | 1900           | 7                            | 260x260x160                               |
| MEDIUM TYPE WITH 9 SHANKS | 400                   | 35/55                        | 190/240                           | 2250           | 9                            | 260x260x160                               |
| HEAVY TYPE WITH 5 SHANKS  | 250                   | 35/65                        | 150/200                           | 2100           | 5                            | 260x260x160                               |
| HEAVY TYPE WITH 7 SHANKS  | 300                   | 35/65                        | 190/250                           | 2650           | 7                            | 260x260x160                               |
| HEAVY TYPE WITH 9 SHANKS  | 400                   | 35/65                        | 220/330                           | 3200           | 9                            | 260x260x160                               |

<sup>\*</sup>Hisarlar Tarım Makineleri reserves the right to make changes to the machines without prior notice and without making changes to previously sold machines.

In the deep chisel models, the chisel legs are designed with double safety bolts and are equipped with powerful side blades that help enrich the soil in terms of organic matter by breaking down the roots and stubble left in the soil.