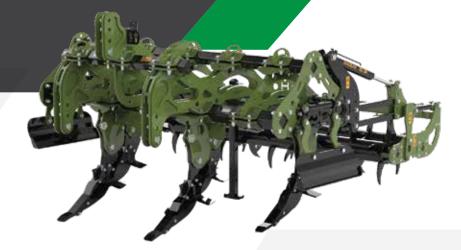

## **Deep Chisel**

- With the hydraulic pistons used in the Deep Chisel models, the work depth can be easily adjusted while driving.
- With its strong, robust body structure, it withstands tough soil conditions.

With the roller with a strong and robust blade structure, large clods of soil raised by the chisel shanks are broken up.

| TECHNICAL SPECIFICATIONS  | <u></u>               | Ħ                            | 8-6                               | <b>О</b><br>КG | 777                          |                                           |
|---------------------------|-----------------------|------------------------------|-----------------------------------|----------------|------------------------------|-------------------------------------------|
| MODEL                     | WORK<br>WIDTH<br>(CM) | PENETRATION<br>DEPTH<br>(CM) | REQUIRED<br>Tractor Power<br>(HP) | WEIGHT<br>(KG) | NUMBER OF<br>SHANKS<br>(PCS) | MACHINE DIMENSIONS<br>(W x L x H)<br>(CM) |
| LIGHT TYPE WITH 5 SHANKS  | 250                   | 35/45                        | 70/130                            | 1200           | 5                            | 260x260x160                               |
| LIGHT TYPE WITH 7 SHANKS  | 300                   | 35/45                        | 100/160                           | 1500           | 7                            | 270x330x160                               |
| LIGHT TYPE WITH 9 SHANKS  | 400                   | 35/45                        | 150/200                           | 1800           | 9                            | 270x330x160                               |
| MEDIUM TYPE WITH 5 SHANKS | 250                   | 35/55                        | 110/150                           | 1500           | 5                            | 27z0x260x160                              |
| MEDIUM TYPE WITH 7 SHANKS | 300                   | 35/55                        | 150/200                           | 1900           | 7                            | 260x260x160                               |
| MEDIUM TYPE WITH 9 SHANKS | 400                   | 35/55                        | 190/240                           | 2250           | 9                            | 260x260x160                               |
| HEAVY TYPE WITH 5 SHANKS  | 250                   | 35/65                        | 150/200                           | 2100           | 5                            | 260x260x160                               |
| HEAVY TYPE WITH 7 SHANKS  | 300                   | 35/65                        | 190/250                           | 2650           | 7                            | 260x260x160                               |
| HEAVY TYPE WITH 9 SHANKS  | 400                   | 35/65                        | 220/330                           | 3200           | 9                            | 260x260x160                               |

<sup>\*</sup>Hisarlar Tarım Makineleri reserves the right to make changes to the machines without prior notice and without making changes to previously sold machines.

In the deep chisel models, the chisel legs are designed with double safety bolts and are equipped with powerful side blades that help enrich the soil in terms of organic matter by breaking down the roots and stubble left in the soil.

t has a three-point linkage system with three different height adjustments.

In Deep Chisel models, roller bearings are specially designed to operate under heavy conditions.