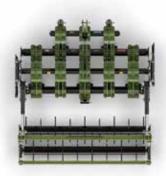

With the roller with a strong and robust blade structure, large clods of soil raised by the chisel shanks are broken up.

| TECHNICAL SPECIFICATIONS  | <u></u>               | Ħ                            | 8-6                               | <b>О</b><br>КG | 777                          |                                           |
|---------------------------|-----------------------|------------------------------|-----------------------------------|----------------|------------------------------|-------------------------------------------|
| MODEL                     | WORK<br>WIDTH<br>(CM) | PENETRATION<br>DEPTH<br>(CM) | REQUIRED<br>Tractor Power<br>(HP) | WEIGHT<br>(KG) | NUMBER OF<br>SHANKS<br>(PCS) | MACHINE DIMENSIONS<br>(W x L x H)<br>(CM) |
| LIGHT TYPE WITH 5 SHANKS  | 250                   | 35/45                        | 70/130                            | 1200           | 5                            | 260x260x160                               |
| LIGHT TYPE WITH 7 SHANKS  | 300                   | 35/45                        | 100/160                           | 1500           | 7                            | 270x330x160                               |
| LIGHT TYPE WITH 9 SHANKS  | 400                   | 35/45                        | 150/200                           | 1800           | 9                            | 270x330x160                               |
| MEDIUM TYPE WITH 5 SHANKS | 250                   | 35/55                        | 110/150                           | 1500           | 5                            | 27z0x260x160                              |
| MEDIUM TYPE WITH 7 SHANKS | 300                   | 35/55                        | 150/200                           | 1900           | 7                            | 260x260x160                               |
| MEDIUM TYPE WITH 9 SHANKS | 400                   | 35/55                        | 190/240                           | 2250           | 9                            | 260x260x160                               |
| HEAVY TYPE WITH 5 SHANKS  | 250                   | 35/65                        | 150/200                           | 2100           | 5                            | 260x260x160                               |
| HEAVY TYPE WITH 7 SHANKS  | 300                   | 35/65                        | 190/250                           | 2650           | 7                            | 260x260x160                               |
| HEAVY TYPE WITH 9 SHANKS  | 400                   | 35/65                        | 220/330                           | 3200           | 9                            | 260x260x160                               |

t has a three-point linkage system with three different height adjustments.

In Deep Chisel models, roller bearings are specially designed to operate under heavy conditions.