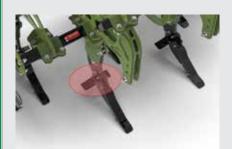

<sup>\*</sup>Hisarlar Tarım Makineleri reserves the right to make changes to the machines without prior notice and without making changes to previously sold machines.

In the deep chisel models, the chisel legs are designed with double safety bolts and are equipped with powerful side blades that help enrich the soil in terms of organic matter by breaking down the roots and stubble left in the soil.