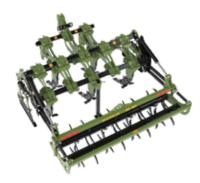

## SOIL CULTIVATION MACHINERY **DEEP CHISEL**

- Wide variety of models
- Strong, robust and durable body structure
- Long lasting blades
- Hydraulically controlled height-adjustable heavy-duty two-row gear roller
- Side blades for breaking up roots and stubble under the soil
- Extensive and experienced service network
- Spare parts availability
- 2 years of warranty

## **Deep Chisel**

- With the hydraulic pistons used in the Deep Chisel models, the work depth can be easily adjusted while driving.
- With its strong, robust body structure, it withstands tough soil conditions.

With the roller with a strong and robust blade structure, large clods of soil raised by the chisel shanks are broken up.

| TECHNICAL SPECIFICATIONS  | <u></u>               | Ħ                            | 8-6                               | <b>О</b><br>КG | 777                          |                                           |
|---------------------------|-----------------------|------------------------------|-----------------------------------|----------------|------------------------------|-------------------------------------------|
| MODEL                     | WORK<br>WIDTH<br>(CM) | PENETRATION<br>DEPTH<br>(CM) | REQUIRED<br>Tractor Power<br>(HP) | WEIGHT<br>(KG) | NUMBER OF<br>SHANKS<br>(PCS) | MACHINE DIMENSIONS<br>(W x L x H)<br>(CM) |
| LIGHT TYPE WITH 5 SHANKS  | 250                   | 35/45                        | 70/130                            | 1200           | 5                            | 260x260x160                               |
| LIGHT TYPE WITH 7 SHANKS  | 300                   | 35/45                        | 100/160                           | 1500           | 7                            | 270x330x160                               |
| LIGHT TYPE WITH 9 SHANKS  | 400                   | 35/45                        | 150/200                           | 1800           | 9                            | 270x330x160                               |
| MEDIUM TYPE WITH 5 SHANKS | 250                   | 35/55                        | 110/150                           | 1500           | 5                            | 27z0x260x160                              |
| MEDIUM TYPE WITH 7 SHANKS | 300                   | 35/55                        | 150/200                           | 1900           | 7                            | 260x260x160                               |
| MEDIUM TYPE WITH 9 SHANKS | 400                   | 35/55                        | 190/240                           | 2250           | 9                            | 260x260x160                               |
| HEAVY TYPE WITH 5 SHANKS  | 250                   | 35/65                        | 150/200                           | 2100           | 5                            | 260x260x160                               |
| HEAVY TYPE WITH 7 SHANKS  | 300                   | 35/65                        | 190/250                           | 2650           | 7                            | 260x260x160                               |
| HEAVY TYPE WITH 9 SHANKS  | 400                   | 35/65                        | 220/330                           | 3200           | 9                            | 260x260x160                               |