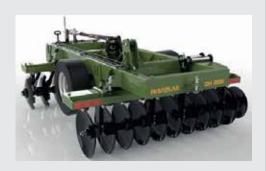

## GOBLE DISC HARROW

- Strong, robust and durable body structure
- Different disc options
- Hydraulic wheels
- Hydraulically adjustable disc angles
- Extensive and experienced service network
- Spare parts availability
- 2 years of warranty

## **Goble Disc Harrow**

- The Hisarlar brand of goble disc harrows are towed type tillage equipment that are attached to the tractor with a draw bar. The road-work position and the disc battery angles can both be modified hydraulically. Compared to hanged type disc harrows, they require less torque.
- Hisarlar brand goble disc harrows feature battery profiles and liquid filling fittings on the main frame to increase weight as necessary.
- The working angle of both disc batteries in goble disc harrows can be changed hydraulically. The coils move at the same time and angle in the opposite direction during the adjustment, improving tillage effectiveness.