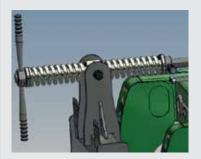

## **Goble Disc Harrow**

- The Hisarlar brand of goble disc harrows are towed type tillage equipment that are attached to the tractor with a draw bar. The road-work position and the disc battery angles can both be modified hydraulically. Compared to hanged type disc harrows, they require less torque.
- Hisarlar brand goble disc harrows feature battery profiles and liquid filling fittings on the main frame to increase weight as necessary.
- The working angle of both disc batteries in goble disc harrows can be changed hydraulically. The coils move at the same time and angle in the opposite direction during the adjustment, improving tillage effectiveness.

It is possible to change the angle of the draw bar and the penetration depth by means of the adjustment lever in goble disc harrows.