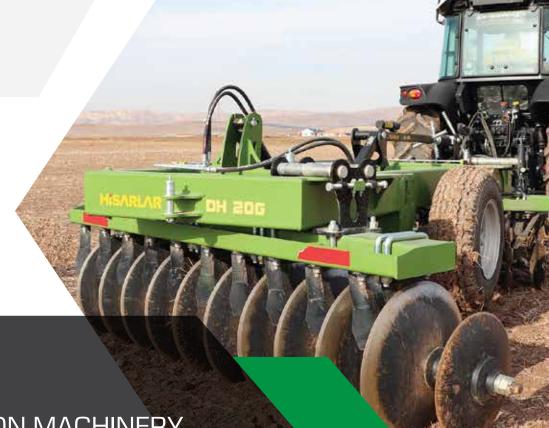

## **Goble Disc Harrow**

- The Hisarlar brand of goble disc harrows are towed type tillage equipment that are attached to the tractor with a draw bar. The road-work position and the disc battery angles can both be modified hydraulically. Compared to hanged type disc harrows, they require less torque.
- Hisarlar brand goble disc harrows feature battery profiles and liquid filling fittings on the main frame to increase weight as necessary.
- The working angle of both disc batteries in goble disc harrows can be changed hydraulically. The coils move at the same time and angle in the opposite direction during the adjustment, improving tillage effectiveness.

The battery shafts of Hisarlar brand disc harrows are made of 44HRC surface hardened steel.

The disc bearing housings of disc harrows are maintenance-free, lubrication-free bearings.

| TECHNICAL<br>SPECIFICATIONS | 6                           | s¦¢    | <u> </u>       | <u> </u>       | ⊬→            | ↔                     | Ø                                                           | <b>⊚⇔</b> ⊚                          | <u>I</u>                  | <b>∌</b> ©                     | KG             |
|-----------------------------|-----------------------------|--------|----------------|----------------|---------------|-----------------------|-------------------------------------------------------------|--------------------------------------|---------------------------|--------------------------------|----------------|
| MODEL                       | NUMBER OF<br>DISCS<br>(PCS) | STATUS | HEIGHT<br>(MM) | LENGTH<br>(MM) | WIDTH<br>(MM) | WORKING WIDTH<br>(MM) | DISC<br>DIAMETER<br>(CM)                                    | DISTANCE<br>BETWEEN<br>DISCS<br>(CM) | CHASSIS<br>HEIGHT<br>(CM) | TRACTOR POWER REQUIREMENT (HP) | WEIGHT<br>(CM) |
| DH 20G                      | 20                          | Work   | 1240           | 5200           | 2520          | 2150                  | 61cm<br>standard<br>(51cm,<br>56cm and<br>66cm<br>optional) | 11,5                                 | 65                        | 90                             | 1800           |
|                             |                             | Road   | 1460           | 5200           | 2680          | -                     |                                                             |                                      |                           |                                |                |
| DH24G                       | 24                          | Work   | 1240           | 5200           | 2950          | 2590                  | 61cm<br>standard<br>(51cm,<br>56cm and<br>66cm<br>optional) | 11,5                                 | 65                        | 110                            | 1945           |
|                             |                             | Road   | 1460           | 5200           | 3150          | -                     |                                                             |                                      |                           |                                |                |
| DH28G                       | 28                          | Work   | 1240           | 5200           | 3360          | 3000                  | 61cm<br>standard<br>(51cm,<br>56cm and<br>66cm<br>optional) | 11,5                                 | 65                        | 130                            | 2200           |
|                             |                             | Road   | 1460           | 5200           | 3570          | -                     |                                                             |                                      |                           |                                |                |