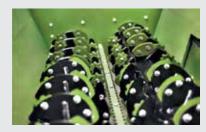

## HORIZONTAL FEED MIXER

- · Possibility of homogeneous mixing
- Low fuel consumption
- Robust blade construction
- Heavy-duty chassis
- Powerful hydraulic system, built-in hydraulic motor
- Reinforced spirals
- · Weighing system for precise measurement
- Optional double-sided discharge belt option
- · Possibility of homogeneous distribution
- Double-sided belt option
- Extensive and experienced service network
- Spare parts availability
- 2 years of warranty

With Hisarlar brand feed mixers, the best quality hand tools that may be needed during maintenance are offered as standard together with the toolbox.

Provides fuel saving due to its double spirals and heat treated special blades.