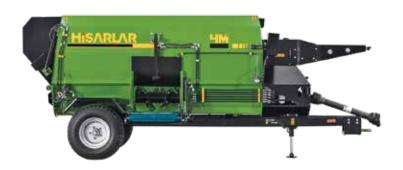

## HORIZONTAL FEED MIXER

- · Possibility of homogeneous mixing
- Low fuel consumption
- Robust blade construction
- Heavy-duty chassis
- Powerful hydraulic system, built-in hydraulic motor
- Reinforced spirals
- · Weighing system for precise measurement
- Optional double-sided discharge belt option
- · Possibility of homogeneous distribution
- Double-sided belt option
- Extensive and experienced service network
- Spare parts availability
- 2 years of warranty

## **Horizontal Feed Mixer**

- The intended use of the machines is to mix different feed types homogeneously for feeding animals in livestock farms.
- The product provides ease of use due to the rear cover and ladder that acts as a hydraulic bucket as standard.

| TECHNICAL<br>SPECIFICATIONS | <b>8</b> 6                           | J-                             | <b>©</b>                      | <b>6</b>                         | <b>(</b>                        | # <b>₫</b> 1                   | 888                              |                            |                            | IIIII                   | w                       | 777                    | O<br>KG        | À                                                       |
|-----------------------------|--------------------------------------|--------------------------------|-------------------------------|----------------------------------|---------------------------------|--------------------------------|----------------------------------|----------------------------|----------------------------|-------------------------|-------------------------|------------------------|----------------|---------------------------------------------------------|
| CAPACITY<br>(M³)            | REQUIRED<br>Tractor<br>Power<br>(HP) | HYDRAULIC<br>Loading<br>Bucket | ONE SIDED<br>CONVEYOR<br>BELT | DOUBLE<br>SIDED<br>CONVEYOR BELT | HYDRAULIC<br>DISCHARGE<br>COVER | BUILT-IN<br>Hydraulic<br>Motor | ELECTRONIC<br>WEIGHING<br>SYSTEM | BASE<br>SHEET<br>THICKNESS | BODY<br>SHEET<br>THICKNESS | GEAR<br>GROUP<br>ORIGIN | NUMBER<br>OF<br>SPIRALS | NUMBER<br>OF<br>BLADES | WEIGHT<br>(KG) | MACHINE DIMENSIONS<br>(WIDTH x LENGTH x HEIGHT)<br>(CM) |
| 4                           | 40                                   | Standard                       | Standard                      | -                                | Standard                        | Standard                       | Optional                         | 8 mm                       | 5 mm                       | Domestic                | Double                  | 90                     | 2200           | 1765 x 4920 x 1990                                      |
| 6                           | 40                                   | Standard                       | Standard                      | Optional                         | Standard                        | Standard                       | Optional                         | 10 mm                      | 6 mm                       | Domestic                | Double                  | 110                    | 2850           | 1970 x 4960 x 2335                                      |
| 8                           | 50                                   | Standard                       | Standard                      | Optional                         | Standard                        | Standard                       | Optional                         | 10 mm                      | 6 mm                       | Domestic                | Double                  | 146                    | 3750           | 2140 x 5170 x 2540                                      |
| 10                          | 60                                   | Standard                       | Standard                      | Optional                         | Standard                        | Standard                       | Optional                         | 10 mm                      | 6 mm                       | Domestic                | Double                  | 178                    | 4250           | 2165 x 5890 x 2560                                      |