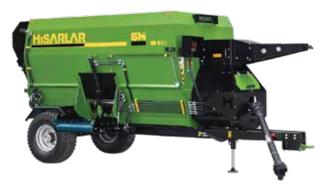

| TECHNICAL<br>SPECIFICATIONS | <b>8</b> 6                           | J-                             | <b>©</b>                      | <b>6</b>                         | <b>(</b>                        | # <b>₫</b> 1                   | 888                              |                            |                            | IIIII                   | w                       | 777                    | O<br>KG        | À                                                       |
|-----------------------------|--------------------------------------|--------------------------------|-------------------------------|----------------------------------|---------------------------------|--------------------------------|----------------------------------|----------------------------|----------------------------|-------------------------|-------------------------|------------------------|----------------|---------------------------------------------------------|
| CAPACITY<br>(M³)            | REQUIRED<br>Tractor<br>Power<br>(HP) | HYDRAULIC<br>Loading<br>Bucket | ONE SIDED<br>CONVEYOR<br>BELT | DOUBLE<br>SIDED<br>CONVEYOR BELT | HYDRAULIC<br>DISCHARGE<br>COVER | BUILT-IN<br>Hydraulic<br>Motor | ELECTRONIC<br>WEIGHING<br>SYSTEM | BASE<br>SHEET<br>THICKNESS | BODY<br>SHEET<br>THICKNESS | GEAR<br>GROUP<br>ORIGIN | NUMBER<br>OF<br>SPIRALS | NUMBER<br>OF<br>BLADES | WEIGHT<br>(KG) | MACHINE DIMENSIONS<br>(WIDTH x LENGTH x HEIGHT)<br>(CM) |
| 4                           | 40                                   | Standard                       | Standard                      | -                                | Standard                        | Standard                       | Optional                         | 8 mm                       | 5 mm                       | Domestic                | Double                  | 90                     | 2200           | 1765 x 4920 x 1990                                      |
| 6                           | 40                                   | Standard                       | Standard                      | Optional                         | Standard                        | Standard                       | Optional                         | 10 mm                      | 6 mm                       | Domestic                | Double                  | 110                    | 2850           | 1970 x 4960 x 2335                                      |
| 8                           | 50                                   | Standard                       | Standard                      | Optional                         | Standard                        | Standard                       | Optional                         | 10 mm                      | 6 mm                       | Domestic                | Double                  | 146                    | 3750           | 2140 x 5170 x 2540                                      |
| 10                          | 60                                   | Standard                       | Standard                      | Optional                         | Standard                        | Standard                       | Optional                         | 10 mm                      | 6 mm                       | Domestic                | Double                  | 178                    | 4250           | 2165 x 5890 x 2560                                      |