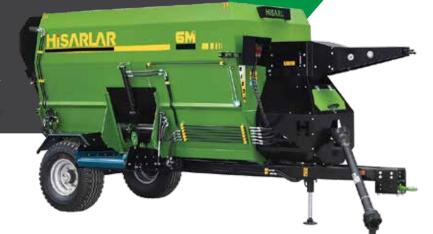

## HORIZONTAL FEED MIXER

- · Possibility of homogeneous mixing
- Low fuel consumption
- Robust blade construction
- Heavy-duty chassis
- Powerful hydraulic system, built-in hydraulic motor
- Reinforced spirals
- · Weighing system for precise measurement
- Optional double-sided discharge belt option
- · Possibility of homogeneous distribution
- Double-sided belt option
- Extensive and experienced service network
- Spare parts availability
- 2 years of warranty

## **Horizontal Feed Mixer**

- The intended use of the machines is to mix different feed types homogeneously for feeding animals in livestock farms.
- The product provides ease of use due to the rear cover and ladder that acts as a hydraulic bucket as standard.

| TECHNICAL<br>SPECIFICATIONS | <b>8</b> 6                           | J-                             | <b>©</b>                      | <b>6</b>                         | <b>(</b>                        | # <b>₫</b> 1                   | 888                              |                            |                            | IIIII                   | w                       | 777                    | O<br>KG        | À                                                       |
|-----------------------------|--------------------------------------|--------------------------------|-------------------------------|----------------------------------|---------------------------------|--------------------------------|----------------------------------|----------------------------|----------------------------|-------------------------|-------------------------|------------------------|----------------|---------------------------------------------------------|
| CAPACITY<br>(M³)            | REQUIRED<br>Tractor<br>Power<br>(HP) | HYDRAULIC<br>Loading<br>Bucket | ONE SIDED<br>CONVEYOR<br>BELT | DOUBLE<br>SIDED<br>CONVEYOR BELT | HYDRAULIC<br>DISCHARGE<br>COVER | BUILT-IN<br>Hydraulic<br>Motor | ELECTRONIC<br>WEIGHING<br>SYSTEM | BASE<br>SHEET<br>THICKNESS | BODY<br>SHEET<br>THICKNESS | GEAR<br>GROUP<br>ORIGIN | NUMBER<br>OF<br>SPIRALS | NUMBER<br>OF<br>BLADES | WEIGHT<br>(KG) | MACHINE DIMENSIONS<br>(WIDTH x LENGTH x HEIGHT)<br>(CM) |
| 4                           | 40                                   | Standard                       | Standard                      | -                                | Standard                        | Standard                       | Optional                         | 8 mm                       | 5 mm                       | Domestic                | Double                  | 90                     | 2200           | 1765 x 4920 x 1990                                      |
| 6                           | 40                                   | Standard                       | Standard                      | Optional                         | Standard                        | Standard                       | Optional                         | 10 mm                      | 6 mm                       | Domestic                | Double                  | 110                    | 2850           | 1970 x 4960 x 2335                                      |
| 8                           | 50                                   | Standard                       | Standard                      | Optional                         | Standard                        | Standard                       | Optional                         | 10 mm                      | 6 mm                       | Domestic                | Double                  | 146                    | 3750           | 2140 x 5170 x 2540                                      |
| 10                          | 60                                   | Standard                       | Standard                      | Optional                         | Standard                        | Standard                       | Optional                         | 10 mm                      | 6 mm                       | Domestic                | Double                  | 178                    | 4250           | 2165 x 5890 x 2560                                      |