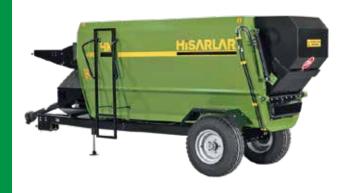

## **Horizontal Feed Mixer**

- The intended use of the machines is to mix different feed types homogeneously for feeding animals in livestock farms.
- The product provides ease of use due to the rear cover and ladder that acts as a hydraulic bucket as standard.

## HORIZONTAL FEED MIXER

- · Possibility of homogeneous mixing
- Low fuel consumption
- Robust blade construction
- Heavy-duty chassis
- Powerful hydraulic system, built-in hydraulic motor
- Reinforced spirals
- · Weighing system for precise measurement
- Optional double-sided discharge belt option
- · Possibility of homogeneous distribution
- Double-sided belt option
- Extensive and experienced service network
- Spare parts availability
- 2 years of warranty