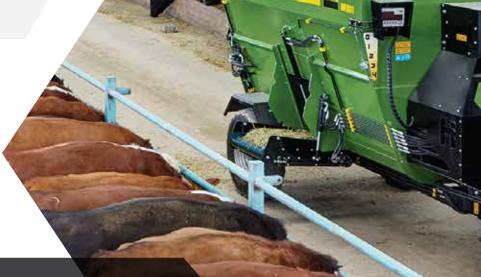

## HORIZONTAL FEED MIXER

- · Possibility of homogeneous mixing
- Low fuel consumption
- Robust blade construction
- Heavy-duty chassis
- Powerful hydraulic system, built-in hydraulic motor
- Reinforced spirals
- · Weighing system for precise measurement
- Optional double-sided discharge belt option
- · Possibility of homogeneous distribution
- Double-sided belt option
- Extensive and experienced service network
- Spare parts availability
- 2 years of warranty

## **Horizontal Feed Mixer**

- The intended use of the machines is to mix different feed types homogeneously for feeding animals in livestock farms.
- The product provides ease of use due to the rear cover and ladder that acts as a hydraulic bucket as standard.

With Hisarlar brand feed mixers, the best quality hand tools that may be needed during maintenance are offered as standard together with the toolbox.

Provides fuel saving due to its double spirals and heat treated special blades.