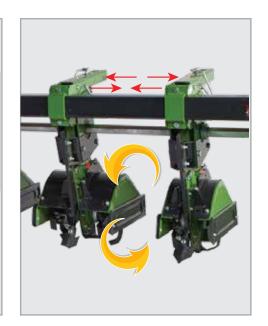

## Inter-Row Cultivator

- In Inter-Row Cultivators, the hoe units can be expanded and narrowed according to the distance between the row spacing. The corner form of the main body profile is positioned perpendicular to the ground so that the units can be shifted easily.
- Full unit can be converted into half unit and half unit into full unit by removing the adapter and top sheet in Inter-Row Cultivators. In this way, many crops can be hoed with a single machine without the need for a second machine.