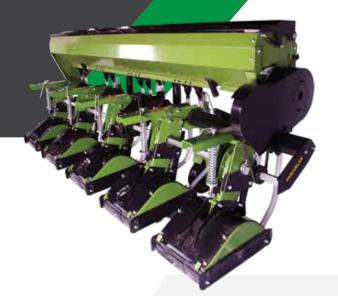

## Inter-Row Cultivator

- In Inter-Row Cultivators, the hoe units can be expanded and narrowed according to the distance between the row spacing. The corner form of the main body profile is positioned perpendicular to the ground so that the units can be shifted easily.
- Full unit can be converted into half unit and half unit into full unit by removing the adapter and top sheet in Inter-Row Cultivators. In this way, many crops can be hoed with a single machine without the need for a second machine.