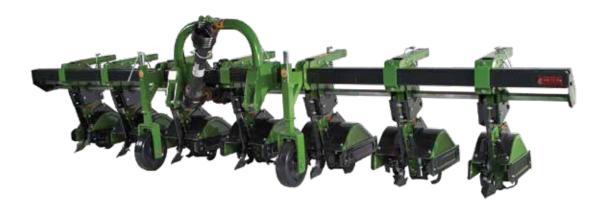

## Inter-Row Cultivator

- In Inter-Row Cultivators, the hoe units can be expanded and narrowed according to the distance between the row spacing. The corner form of the main body profile is positioned perpendicular to the ground so that the units can be shifted easily.
- Full unit can be converted into half unit and half unit into full unit by removing the adapter and top sheet in Inter-Row Cultivators. In this way, many crops can be hoed with a single machine without the need for a second machine.