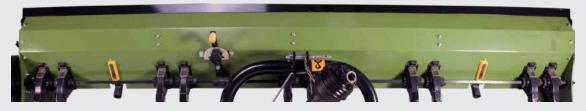

## Inter-Row Cultivator

- In Inter-Row Cultivators, the hoe units can be expanded and narrowed according to the distance between the row spacing. The corner form of the main body profile is positioned perpendicular to the ground so that the units can be shifted easily.
- Full unit can be converted into half unit and half unit into full unit by removing the adapter and top sheet in Inter-Row Cultivators. In this way, many crops can be hoed with a single machine without the need for a second machine.