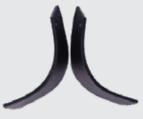

With the adjustable spring-loaded cover opening provided as standard, the soil chopping size can be adjusted.

"C" Blade Form

Mini Rotary Tillers offer C blade form as standard, which enables more efficient operation in moist and soft type soils.