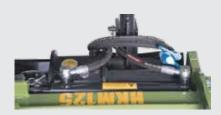

## Mini Rotary Tiller

- The friction type clutch system used in Mini Rotary Tiller models prevents sudden loads from the tractor during the engagement of the PTO shaft from damaging the transmission. This ensures long-lasting and safe operation.
- With the hydraulic sliding system offered on the Hydraulic Slide Mini Rotary Tillers, the operator can slide the machine into the area between the trees, ensuring a flawless plowing without leaving any unworked area.
- It easily breaks up and quickly mixes the soil with blades designed in the best form and arrangement. Due to the strong and robust blades, it is possible to work successfully in all kinds of soil conditions.