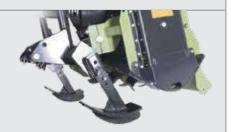

In the Mini Rotary Tiller models, there are skid feet that adjust the depth of penetration of the Rotovator in the soil.

| TECHNICAL SPECIFICATIONS     | 7171                 | Ħ                     | 777                                | 8                                 | O<br>KG                       |                                           |
|------------------------------|----------------------|-----------------------|------------------------------------|-----------------------------------|-------------------------------|-------------------------------------------|
| MODEL                        | WOR<br>WIDTH<br>(CM) | WORK<br>DEPTH<br>(CM) | NUMBER OF<br>BLADES AND<br>FLANGES | REQUIRED<br>Tractor Power<br>(HP) | WEIGHT CAGE<br>Roller<br>(KG) | MACHINE DIMENSIONS<br>(W x L x H)<br>(CM) |
| 85 FIXED MINI ROTARY TILLER  | 79                   | 15                    | 18/4                               | 20-25                             | 220                           | 79x100x105                                |
| 105 FIXED MINI ROTARY TILLER | 102                  | 15                    | 24/5                               | 25-30                             | 325                           | 79x118x105                                |
| 125 FIXED MINI ROTARY TILLER | 125                  | 15                    | 30/6                               | 30-40                             | 330                           | 79x140x105                                |
| 145 FIXED MINI ROTARY TILLER | 148                  | 15                    | 36/7                               | 40-450                            | 345                           | 79x165x105                                |
| 105 HK MINI ROTARY TILLER    | 102                  | 15                    | 24/5                               | 25-30                             | 330                           | 96x115x105                                |
| 125 HK MINI ROTARY TILLER    | 125                  | 15                    | 30/6                               | 30-40                             | 335                           | 96x135x105                                |
| 145 HK MINI ROTARY TILLER    | 148                  | 15                    | 36/7                               | 40-50                             | 350                           | 96x160x105                                |