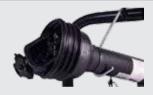

The friction type clutch system used in Mini Rotary Tillers prevents sudden loads from the tractor during the engagement of the PTO shaft from damaging the transmission. This ensures long-lasting and safe operation.