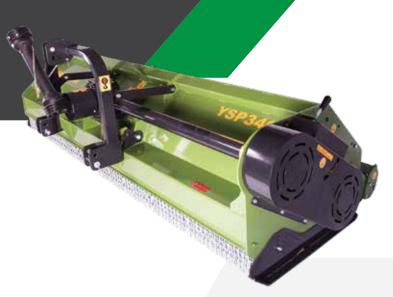

## Sap Parçalama Makinası

- The friction type clutch system used in Mulchers prevents sudden loads from the tractor during the engagement of the PTO shaft from damaging the transmission. This ensures long-lasting and safe operation.
- YSP 285 and YSP 340 models, skid and wheel options are available.
- Mulchers are designed to meet the organic matter requirement of the soil by cutting the stalks and residues of plants such as cotton, wheat, paddy, etc.