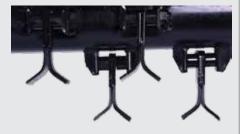

The sturdy and durable blades of the Mulcher are designed for cutting plant stems and mixing them into the soil.

**'V'** Blade Form

The high-strength 'V' type knives offered as standard in the Mulchers easily shred the plant stems.