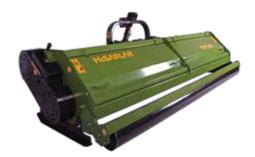

## **MULCHER**

- Strong, robust and durable body structure
- Long-lasting blades
- Optionally with wheels instead of rollers
- · Adjustable cutting height and rotation speed
- Long service life due to friction type clutch system
- Extensive and experienced service network
- · Spare parts availability
- 2 years of warranty

## Sap Parçalama Makinası

- The friction type clutch system used in Mulchers prevents sudden loads from the tractor during the engagement of the PTO shaft from damaging the transmission. This ensures long-lasting and safe operation.
- YSP 285 and YSP 340 models, skid and wheel options are available.
- Mulchers are designed to meet the organic matter requirement of the soil by cutting the stalks and residues of plants such as cotton, wheat, paddy, etc.