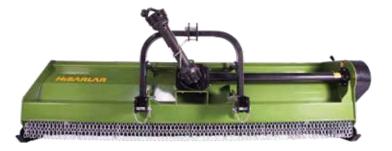

## **MULCHER**

- Strong, robust and durable body structure
- Long-lasting blades
- Optionally with wheels instead of rollers
- · Adjustable cutting height and rotation speed
- Long service life due to friction type clutch system
- Extensive and experienced service network
- · Spare parts availability
- 2 years of warranty

## Sap Parçalama Makinası

- The friction type clutch system used in Mulchers prevents sudden loads from the tractor during the engagement of the PTO shaft from damaging the transmission. This ensures long-lasting and safe operation.
- YSP 285 and YSP 340 models, skid and wheel options are available.
- Mulchers are designed to meet the organic matter requirement of the soil by cutting the stalks and residues of plants such as cotton, wheat, paddy, etc.