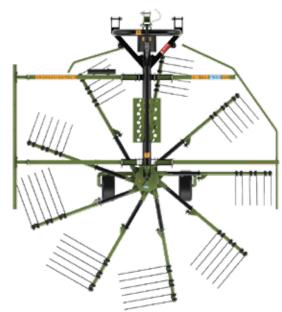

## HAY & FORAGE EQUIPMENT **RAKES**

- Strong, robust and durable body structure
- Motion transmission with gearbox
- Adjustable collection height adjustment
- Demountable rake shanks
- Carrier arms with springs
- Extensive and experienced service network
- Spare parts availability
- 2 years of warranty

## **Rakes**

- With the spring-type arms, it provides high resistance against impacts that may be encountered during operation.
- Easily adjustable road and work position for safe use.

| TECHNICAL<br>SPECIFICATIONS | <b>∂</b> ©                       | 777                          | 777                                       | <del></del>           | <del>गग</del>         | 0                      | 0             | КG             | # <b>#</b>               | # <del>(</del>         |
|-----------------------------|----------------------------------|------------------------------|-------------------------------------------|-----------------------|-----------------------|------------------------|---------------|----------------|--------------------------|------------------------|
| MODEL                       | MIN.<br>TRACTOR<br>POWER<br>(HP) | NUMBER OF<br>HARROW<br>HANDS | NUMBER OF<br>SPRINGS &<br>HARROWS<br>(HP) | WORK<br>WIDTH<br>(CM) | ROAD<br>WIDTH<br>(CM) | NUMBER<br>OF<br>WHEELS | WHEEL<br>SIZE | WEIGHT<br>(KG) | DOMESTIC<br>Transmission | IMPORT<br>TRANSMISSION |
| R9                          | 45                               | 9                            | 3x9                                       | 290                   | 150                   | 2                      | 15x6          | 350            | ✓                        | -                      |
| R9 I                        | 45                               | 9                            | 3x9                                       | 290                   | 150                   | 2                      | 15x6          | 350            | -                        | ✓                      |