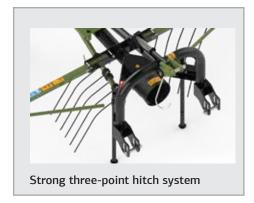

## **OPTIONAL FEATURES**

The rakes is optionally available with a high quality imported transmission.

With the spring-type connection, it provides high resistance against impacts that may be encountered during operation.