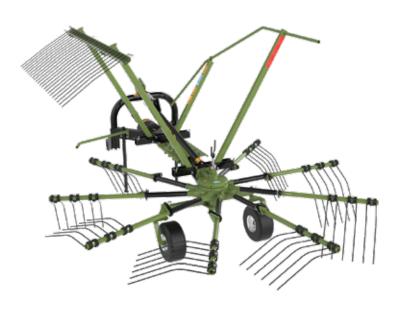

## HAY & FORAGE EQUIPMENT **RAKES**

- Strong, robust and durable body structure
- Motion transmission with gearbox
- Adjustable collection height adjustment
- Demountable rake shanks
- Carrier arms with springs
- Extensive and experienced service network
- Spare parts availability
- 2 years of warranty

## **Rakes**

- With the spring-type arms, it provides high resistance against impacts that may be encountered during operation.
- Easily adjustable road and work position for safe use.

| TECHNICAL<br>SPECIFICATIONS | <b>∂</b> ©                       | 777                          | 777                                       | <del></del>           | <del>गग</del>         | 0                      | 0             | КG             | # <b>#</b>               | # <del>(</del>         |
|-----------------------------|----------------------------------|------------------------------|-------------------------------------------|-----------------------|-----------------------|------------------------|---------------|----------------|--------------------------|------------------------|
| MODEL                       | MIN.<br>TRACTOR<br>POWER<br>(HP) | NUMBER OF<br>HARROW<br>HANDS | NUMBER OF<br>SPRINGS &<br>HARROWS<br>(HP) | WORK<br>WIDTH<br>(CM) | ROAD<br>WIDTH<br>(CM) | NUMBER<br>OF<br>WHEELS | WHEEL<br>SIZE | WEIGHT<br>(KG) | DOMESTIC<br>Transmission | IMPORT<br>TRANSMISSION |
| R9                          | 45                               | 9                            | 3x9                                       | 290                   | 150                   | 2                      | 15x6          | 350            | ✓                        | -                      |
| R9 I                        | 45                               | 9                            | 3x9                                       | 290                   | 150                   | 2                      | 15x6          | 350            | -                        | ✓                      |