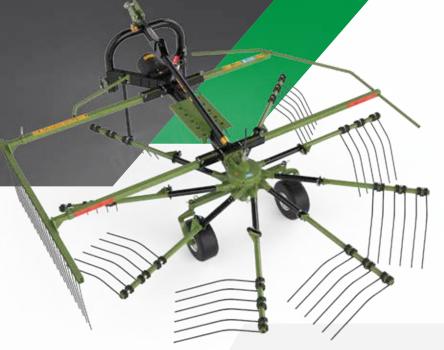

## HAY & FORAGE EQUIPMENT **RAKES**

- Strong, robust and durable body structure
- Motion transmission with gearbox
- Adjustable collection height adjustment
- Demountable rake shanks
- Carrier arms with springs
- Extensive and experienced service network
- Spare parts availability
- 2 years of warranty

## **Rakes**

- With the spring-type arms, it provides high resistance against impacts that may be encountered during operation.
- Easily adjustable road and work position for safe use.

| TECHNICAL<br>SPECIFICATIONS | <b>∂</b> ©                       | 777                          | 777                                       | <del></del>           | <del>गग</del>         | 0                      | 0             | КG             | # <b>#</b>               | # <del>(</del>         |
|-----------------------------|----------------------------------|------------------------------|-------------------------------------------|-----------------------|-----------------------|------------------------|---------------|----------------|--------------------------|------------------------|
| MODEL                       | MIN.<br>TRACTOR<br>POWER<br>(HP) | NUMBER OF<br>HARROW<br>HANDS | NUMBER OF<br>SPRINGS &<br>HARROWS<br>(HP) | WORK<br>WIDTH<br>(CM) | ROAD<br>WIDTH<br>(CM) | NUMBER<br>OF<br>WHEELS | WHEEL<br>SIZE | WEIGHT<br>(KG) | DOMESTIC<br>Transmission | IMPORT<br>TRANSMISSION |
| R9                          | 45                               | 9                            | 3x9                                       | 290                   | 150                   | 2                      | 15x6          | 350            | ✓                        | -                      |
| R9 I                        | 45                               | 9                            | 3x9                                       | 290                   | 150                   | 2                      | 15x6          | 350            | -                        | ✓                      |