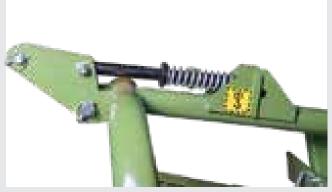

## **Rakes**

- With the spring-type arms, it provides high resistance against impacts that may be encountered during operation.
- Easily adjustable road and work position for safe use.

| TECHNICAL<br>SPECIFICATIONS | <b>∂</b> ©                       | 777                          | 777                                       | <del></del>           | <del>गग</del>         | 0                      | 0             | КG             | # <b>#</b>               | # <del>(</del>         |
|-----------------------------|----------------------------------|------------------------------|-------------------------------------------|-----------------------|-----------------------|------------------------|---------------|----------------|--------------------------|------------------------|
| MODEL                       | MIN.<br>TRACTOR<br>POWER<br>(HP) | NUMBER OF<br>HARROW<br>HANDS | NUMBER OF<br>SPRINGS &<br>HARROWS<br>(HP) | WORK<br>WIDTH<br>(CM) | ROAD<br>WIDTH<br>(CM) | NUMBER<br>OF<br>WHEELS | WHEEL<br>SIZE | WEIGHT<br>(KG) | DOMESTIC<br>Transmission | IMPORT<br>TRANSMISSION |
| R9                          | 45                               | 9                            | 3x9                                       | 290                   | 150                   | 2                      | 15x6          | 350            | ✓                        | -                      |
| R9 I                        | 45                               | 9                            | 3x9                                       | 290                   | 150                   | 2                      | 15x6          | 350            | -                        | ✓                      |

## **OPTIONAL FEATURES**

The rakes is optionally available with a high quality imported transmission.

With the spring-type connection, it provides high resistance against impacts that may be encountered during operation.