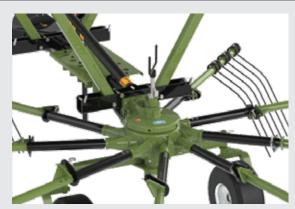

## HAY & FORAGE EQUIPMENT **RAKES**

- Strong, robust and durable body structure
- Motion transmission with gearbox
- Adjustable collection height adjustment
- Demountable rake shanks
- Carrier arms with springs
- Extensive and experienced service network
- Spare parts availability
- 2 years of warranty

## **Rakes**

- With the spring-type arms, it provides high resistance against impacts that may be encountered during operation.
- Easily adjustable road and work position for safe use.

| TECHNICAL<br>SPECIFICATIONS | <b>∂</b> ©                       | 777                          | 777                                       | <del></del>           | <del>गग</del>         | 0                      | 0             | КG             | # <b>#</b>               | # <del>(</del>         |
|-----------------------------|----------------------------------|------------------------------|-------------------------------------------|-----------------------|-----------------------|------------------------|---------------|----------------|--------------------------|------------------------|
| MODEL                       | MIN.<br>TRACTOR<br>POWER<br>(HP) | NUMBER OF<br>HARROW<br>HANDS | NUMBER OF<br>SPRINGS &<br>HARROWS<br>(HP) | WORK<br>WIDTH<br>(CM) | ROAD<br>WIDTH<br>(CM) | NUMBER<br>OF<br>WHEELS | WHEEL<br>SIZE | WEIGHT<br>(KG) | DOMESTIC<br>Transmission | IMPORT<br>TRANSMISSION |
| R9                          | 45                               | 9                            | 3x9                                       | 290                   | 150                   | 2                      | 15x6          | 350            | ✓                        | -                      |
| R9 I                        | 45                               | 9                            | 3x9                                       | 290                   | 150                   | 2                      | 15x6          | 350            | -                        | ✓                      |