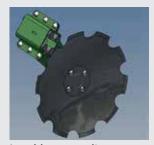

The roller bearings of Rubber Type Disc Harrows are designed by Hisarlar R&D center and manufactured by Hisarlar in order to have a much longer life compared to standard cast bearings.

With the hydraulic pistons connected to the roller, it is possible to easily adjust the working depth.