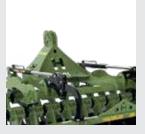

With the two height and position adjustable track closing discs on the right and left of the rubber type disc harrows, the machine is prevented from throwing soil into untreated areas and a homogeneous tillage is ensured.