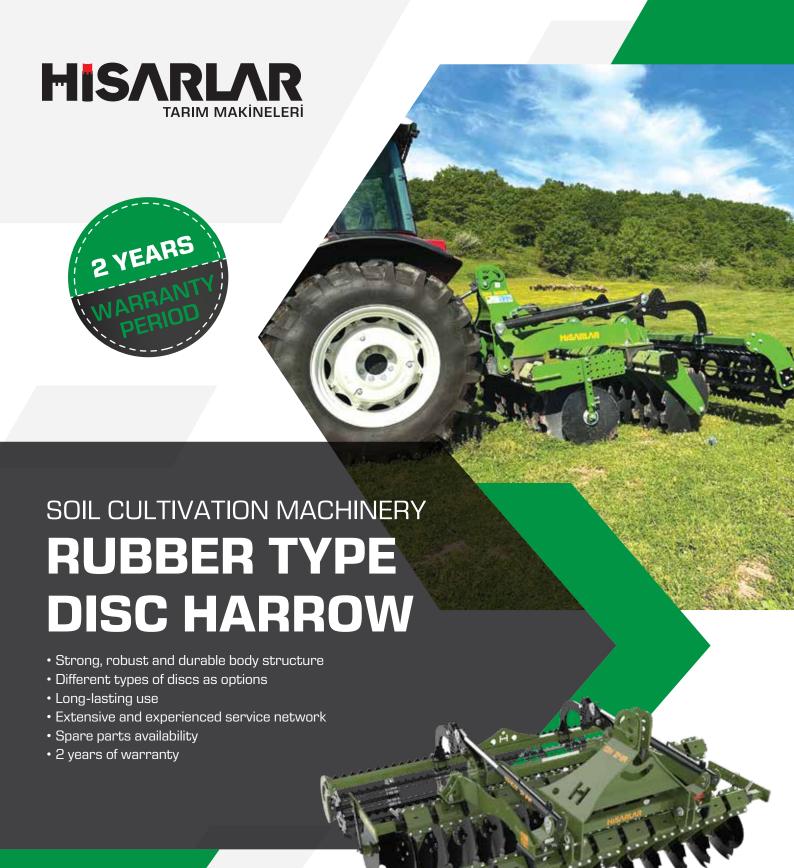

## **Rubber Type Disc Harrow**

- In the disc harrow models, the working depth can be adjusted due to the hydraulic pistons.
- With its strong, robust body structure, it withstands tough soil conditions.
- With the discs that can be changed according to the soil structure, the fuel consumption of the tractor decreases and the working performance increases.
- The rollers used in disc harrow models crumble and level the soil raised by the discs.

It has a strong attachment system that connects to the three-point linkage arms.

In the disc harrow models, the working depth can be adjusted due to the hydraulic pistons.

| TECHNICAL SPECIFICATIONS | 66                               | 6                           | Į                            | O<br>KG        | Ø                                            |                                                   |                                                             |
|--------------------------|----------------------------------|-----------------------------|------------------------------|----------------|----------------------------------------------|---------------------------------------------------|-------------------------------------------------------------|
| MODEL                    | MIN.<br>Tractor<br>Power<br>(HP) | NUMBER OF<br>DISCS<br>(PCS) | PENETRATION<br>DEPTH<br>(CM) | WEIGHT<br>(KG) | DISC DIAMETER<br>(CM)                        | MACHINE DIMENSIONS WORK POSITION (W x L x H) (CM) | MACHINE DIMENSIONS<br>CARRYING POSITION<br>(W x L x H) (CM) |
| LIGHT TYPE WITH 20 DISCS | 80                               | 20                          | 20/30                        | 1200           | 56 cm<br>STANDARD<br>51 ve 61 cm<br>OPTIONAL | 260x234x135                                       | 260x168x200                                                 |
| LIGHT TYPE WITH 24 DISCS | 90                               | 24                          | 20/30                        | 1325           |                                              | 303x234x135                                       | 303x168x200                                                 |
| LIGHT TYPE WITH 28 DISCS | 100                              | 28                          | 20/30                        | 1450           |                                              | 348x234x135                                       | 348x168x200                                                 |

With the two height and position adjustable track closing discs on the right and left of the rubber type disc harrows, the machine is prevented from throwing soil into untreated areas and a homogeneous tillage is ensured.

The roller bearings of Rubber Type Disc Harrows are designed by Hisarlar R&D center and manufactured by Hisarlar in order to have a much longer life compared to standard cast bearings.

With the hydraulic pistons connected to the roller, it is possible to easily adjust the working depth.