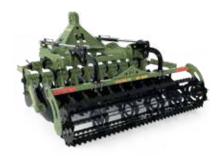

## **Rubber Type Disc Harrow**

- In the disc harrow models, the working depth can be adjusted due to the hydraulic pistons.
- With its strong, robust body structure, it withstands tough soil conditions.
- With the discs that can be changed according to the soil structure, the fuel consumption of the tractor decreases and the working performance increases.
- The rollers used in disc harrow models crumble and level the soil raised by the discs.

It has a strong attachment system that connects to the three-point linkage arms.

In the disc harrow models, the working depth can be adjusted due to the hydraulic pistons.

| TECHNICAL SPECIFICATIONS | 66                               | 6                           | Į                            | O<br>KG        | Ø                                            |                                                   |                                                             |
|--------------------------|----------------------------------|-----------------------------|------------------------------|----------------|----------------------------------------------|---------------------------------------------------|-------------------------------------------------------------|
| MODEL                    | MIN.<br>Tractor<br>Power<br>(HP) | NUMBER OF<br>DISCS<br>(PCS) | PENETRATION<br>DEPTH<br>(CM) | WEIGHT<br>(KG) | DISC DIAMETER<br>(CM)                        | MACHINE DIMENSIONS WORK POSITION (W x L x H) (CM) | MACHINE DIMENSIONS<br>CARRYING POSITION<br>(W x L x H) (CM) |
| LIGHT TYPE WITH 20 DISCS | 80                               | 20                          | 20/30                        | 1200           | 56 cm<br>STANDARD<br>51 ve 61 cm<br>OPTIONAL | 260x234x135                                       | 260x168x200                                                 |
| LIGHT TYPE WITH 24 DISCS | 90                               | 24                          | 20/30                        | 1325           |                                              | 303x234x135                                       | 303x168x200                                                 |
| LIGHT TYPE WITH 28 DISCS | 100                              | 28                          | 20/30                        | 1450           |                                              | 348x234x135                                       | 348x168x200                                                 |

The roller bearings of Rubber Type Disc Harrows are designed by Hisarlar R&D center and manufactured by Hisarlar in order to have a much longer life compared to standard cast bearings.

With the hydraulic pistons connected to the roller, it is possible to easily adjust the working depth.