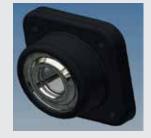

The roller bearings of Rubber Type Disc Harrows are designed by Hisarlar R&D center and manufactured by Hisarlar in order to have a much longer life compared to standard cast bearings.

With the hydraulic pistons connected to the roller, it is possible to easily adjust the working depth.