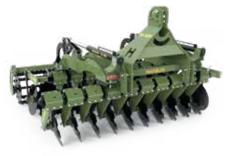

## **Rubber Type Disc Harrow**

- In the disc harrow models, the working depth can be adjusted due to the hydraulic pistons.
- With its strong, robust body structure, it withstands tough soil conditions.
- With the discs that can be changed according to the soil structure, the fuel consumption of the tractor decreases and the working performance increases.
- The rollers used in disc harrow models crumble and level the soil raised by the discs.

It has a strong attachment system that connects to the three-point linkage arms.

In the disc harrow models, the working depth can be adjusted due to the hydraulic pistons.

| TECHNICAL SPECIFICATIONS | 66                               | 6                           | Į                            | O<br>KG        | Ø                                            |                                                   |                                                             |
|--------------------------|----------------------------------|-----------------------------|------------------------------|----------------|----------------------------------------------|---------------------------------------------------|-------------------------------------------------------------|
| MODEL                    | MIN.<br>Tractor<br>Power<br>(HP) | NUMBER OF<br>DISCS<br>(PCS) | PENETRATION<br>DEPTH<br>(CM) | WEIGHT<br>(KG) | DISC DIAMETER<br>(CM)                        | MACHINE DIMENSIONS WORK POSITION (W x L x H) (CM) | MACHINE DIMENSIONS<br>CARRYING POSITION<br>(W x L x H) (CM) |
| LIGHT TYPE WITH 20 DISCS | 80                               | 20                          | 20/30                        | 1200           | 56 cm<br>STANDARD<br>51 ve 61 cm<br>OPTIONAL | 260x234x135                                       | 260x168x200                                                 |
| LIGHT TYPE WITH 24 DISCS | 90                               | 24                          | 20/30                        | 1325           |                                              | 303x234x135                                       | 303x168x200                                                 |
| LIGHT TYPE WITH 28 DISCS | 100                              | 28                          | 20/30                        | 1450           |                                              | 348x234x135                                       | 348x168x200                                                 |

The roller bearings of Rubber Type Disc Harrows are designed by Hisarlar R&D center and manufactured by Hisarlar in order to have a much longer life compared to standard cast bearings.

With the hydraulic pistons connected to the roller, it is possible to easily adjust the working depth.