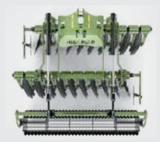

## **Rubber Type Disc Harrow**

- In the disc harrow models, the working depth can be adjusted due to the hydraulic pistons.
- With its strong, robust body structure, it withstands tough soil conditions.
- With the discs that can be changed according to the soil structure, the fuel consumption of the tractor decreases and the working performance increases.
- The rollers used in disc harrow models crumble and level the soil raised by the discs.

It has a strong attachment system that connects to the three-point linkage arms.

In the disc harrow models, the working depth can be adjusted due to the hydraulic pistons.

| TECHNICAL SPECIFICATIONS | 66                               | 6                           | Į                            | O<br>KG        | Ø                                            |                                                   |                                                             |
|--------------------------|----------------------------------|-----------------------------|------------------------------|----------------|----------------------------------------------|---------------------------------------------------|-------------------------------------------------------------|
| MODEL                    | MIN.<br>Tractor<br>Power<br>(HP) | NUMBER OF<br>DISCS<br>(PCS) | PENETRATION<br>DEPTH<br>(CM) | WEIGHT<br>(KG) | DISC DIAMETER<br>(CM)                        | MACHINE DIMENSIONS WORK POSITION (W x L x H) (CM) | MACHINE DIMENSIONS<br>CARRYING POSITION<br>(W x L x H) (CM) |
| LIGHT TYPE WITH 20 DISCS | 80                               | 20                          | 20/30                        | 1200           | 56 cm<br>STANDARD<br>51 ve 61 cm<br>OPTIONAL | 260x234x135                                       | 260x168x200                                                 |
| LIGHT TYPE WITH 24 DISCS | 90                               | 24                          | 20/30                        | 1325           |                                              | 303x234x135                                       | 303x168x200                                                 |
| LIGHT TYPE WITH 28 DISCS | 100                              | 28                          | 20/30                        | 1450           |                                              | 348x234x135                                       | 348x168x200                                                 |