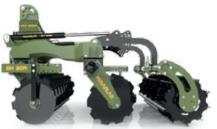

## **Rubber Type Disc Harrow**

- In the disc harrow models, the working depth can be adjusted due to the hydraulic pistons.
- With its strong, robust body structure, it withstands tough soil conditions.
- With the discs that can be changed according to the soil structure, the fuel consumption of the tractor decreases and the working performance increases.
- The rollers used in disc harrow models crumble and level the soil raised by the discs.

It has a strong attachment system that connects to the three-point linkage arms.

In the disc harrow models, the working depth can be adjusted due to the hydraulic pistons.

| TECHNICAL SPECIFICATIONS | 66                               | 6                           | Į                            | O<br>KG        | Ø                                            |                                                   |                                                             |
|--------------------------|----------------------------------|-----------------------------|------------------------------|----------------|----------------------------------------------|---------------------------------------------------|-------------------------------------------------------------|
| MODEL                    | MIN.<br>Tractor<br>Power<br>(HP) | NUMBER OF<br>DISCS<br>(PCS) | PENETRATION<br>DEPTH<br>(CM) | WEIGHT<br>(KG) | DISC DIAMETER<br>(CM)                        | MACHINE DIMENSIONS WORK POSITION (W x L x H) (CM) | MACHINE DIMENSIONS<br>CARRYING POSITION<br>(W x L x H) (CM) |
| LIGHT TYPE WITH 20 DISCS | 80                               | 20                          | 20/30                        | 1200           | 56 cm<br>STANDARD<br>51 ve 61 cm<br>OPTIONAL | 260x234x135                                       | 260x168x200                                                 |
| LIGHT TYPE WITH 24 DISCS | 90                               | 24                          | 20/30                        | 1325           |                                              | 303x234x135                                       | 303x168x200                                                 |
| LIGHT TYPE WITH 28 DISCS | 100                              | 28                          | 20/30                        | 1450           |                                              | 348x234x135                                       | 348x168x200                                                 |

The roller bearings of Rubber Type Disc Harrows are designed by Hisarlar R&D center and manufactured by Hisarlar in order to have a much longer life compared to standard cast bearings.

With the hydraulic pistons connected to the roller, it is possible to easily adjust the working depth.