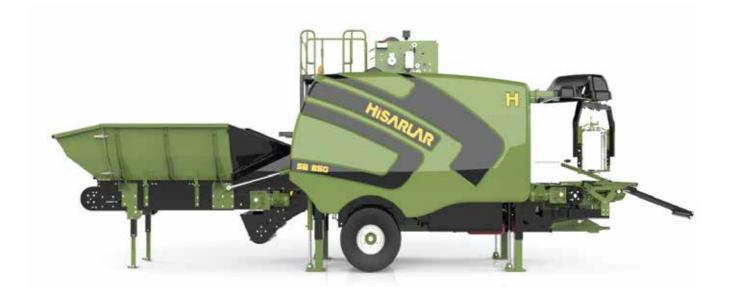

## SILAGE BALER SB 850

Silage Balers are a combination of machines used for the preparation of cylindrical bales. Compresses all kinds of sliced materials in the best way and brings them into bale form and wraps them with stretch film and packs them in an airtight manner. The biggest factor in the development of the machines is to increase the quality of coarse fodder in our country by ensuring production under more controlled conditions and to offer our farmers a higher quality, innovative and economical R&D product compared to similar machines.

- $\bullet$  It has a durable structure and high mobility with a weight of 6860 kg.
- PLC control uses 24 kW of electricity and 20% less stretch film due to its fully automatic system. Compresses the product before bailing and wraps it in a net.
- Easy to use with the touchscreen hand control.
- Saves electricity and time.
- Makes an average of 50 bales per hour.
- Meets the needs of small and medium-sized businesses.