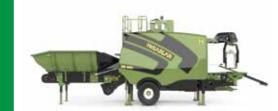

## SILAGE BALER SB 850

Silage Balers are a combination of machines used for the preparation of cylindrical bales. Compresses all kinds of sliced materials in the best way and brings them into bale form and wraps them with stretch film and packs them in an airtight manner. The biggest factor in the development of the machines is to increase the quality of coarse fodder in our country by ensuring production under more controlled conditions and to offer our farmers a higher quality, innovative and economical R&D product compared to similar machines.

- $\bullet$  It has a durable structure and high mobility with a weight of 6860 kg.
- PLC control uses 24 kW of electricity and 20% less stretch film due to its fully automatic system. Compresses the product before bailing and wraps it in a net.
- Easy to use with the touchscreen hand control.
- Saves electricity and time.
- Makes an average of 50 bales per hour.
- Meets the needs of small and medium-sized businesses.