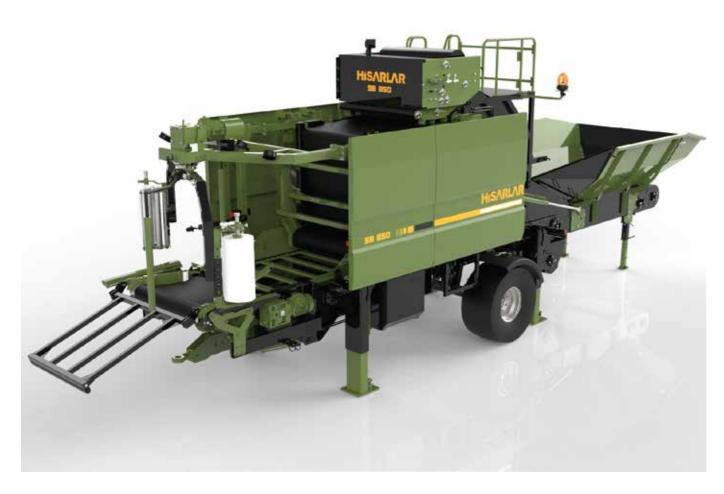

## SILAGE BALER SB 850

Silage Balers are a combination of machines used for the preparation of cylindrical bales. Compresses all kinds of sliced materials in the best way and brings them into bale form and wraps them with stretch film and packs them in an airtight manner. The biggest factor in the development of the machines is to increase the quality of coarse fodder in our country by ensuring production under more controlled conditions and to offer our farmers a higher quality, innovative and economical R&D product compared to similar machines.

- $\bullet$  It has a durable structure and high mobility with a weight of 6860 kg.
- PLC control uses 24 kW of electricity and 20% less stretch film due to its fully automatic system. Compresses the product before bailing and wraps it in a net.
- Easy to use with the touchscreen hand control.
- Saves electricity and time.
- Makes an average of 50 bales per hour.
- Meets the needs of small and medium-sized businesses.