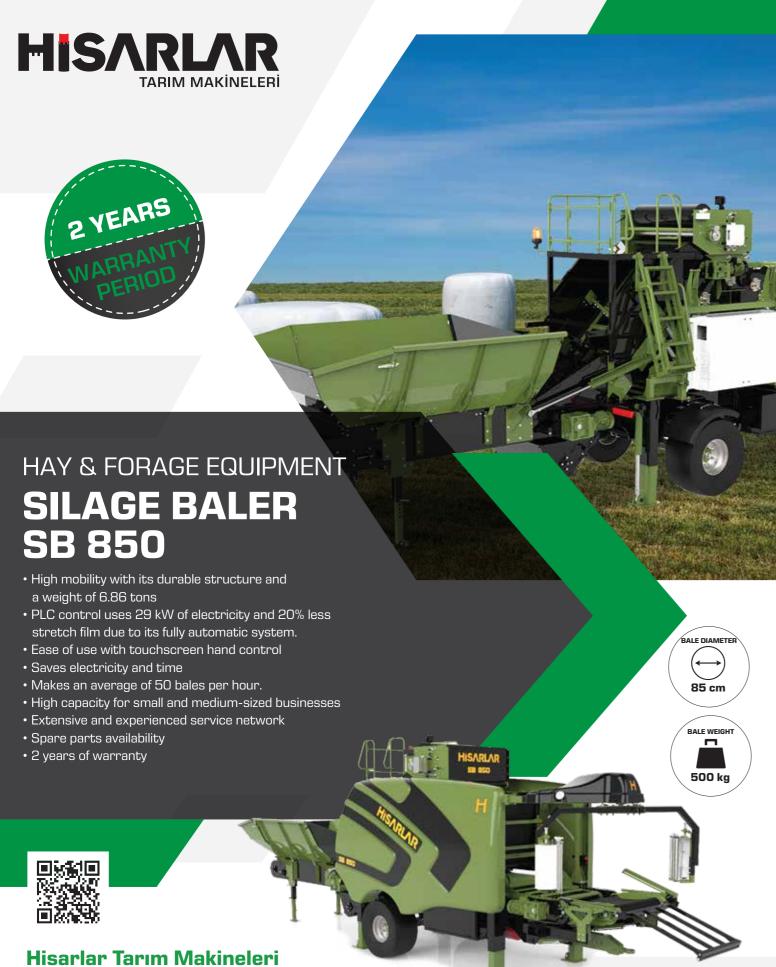

## SILAGE BALER SB 850

Silage Balers are a combination of machines used for the preparation of cylindrical bales. Compresses all kinds of sliced materials in the best way and brings them into bale form and wraps them with stretch film and packs them in an airtight manner. The biggest factor in the development of the machines is to increase the quality of coarse fodder in our country by ensuring production under more controlled conditions and to offer our farmers a higher quality, innovative and economical R&D product compared to similar machines.

- $\bullet$  It has a durable structure and high mobility with a weight of 6860 kg.
- PLC control uses 24 kW of electricity and 20% less stretch film due to its fully automatic system. Compresses the product before bailing and wraps it in a net.
- Easy to use with the touchscreen hand control.
- Saves electricity and time.
- Makes an average of 50 bales per hour.
- Meets the needs of small and medium-sized businesses.